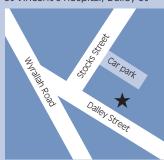

#### BYRON BAY

Byron West Shopping Centre, Bayshore Drive

CASINO

ALDI Complex, 133-145 Centre Street

BALLINA

93 Tamar Street