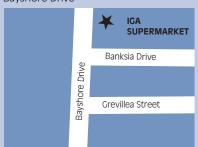

#### BYRON BAY

Byron West Shopping Centre, Bayshore Drive

CASINO

ALDI Complex, 133-145 Centre Street

BALLINA

93 Tamar Street